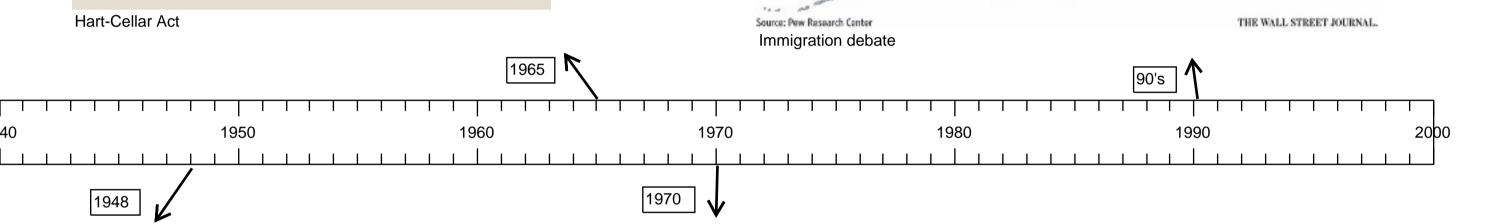

1965 Hart Cellar Immigration Reform Act eliminated national quota system and set uniform country quotas of 20,000.

Act prioritized family reunification over education and skill.

Act still ensured economic and political contributions to the US.